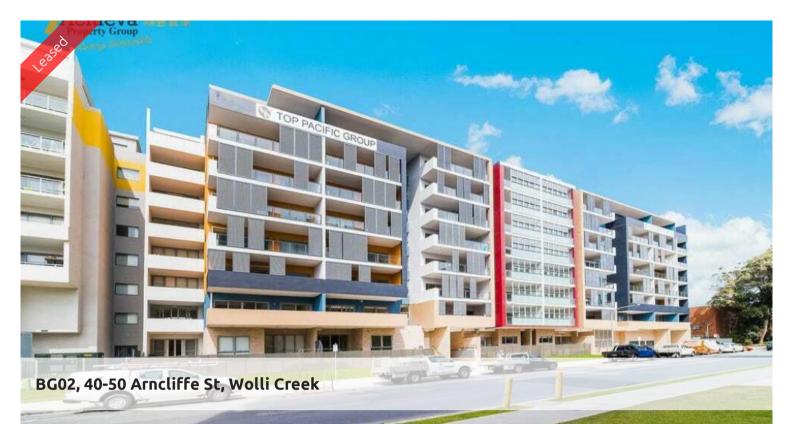

## MODERN AND CONVENIENT APARTMENT WITH PRIVATE COURTYARD

Situated in a prime location, this one bedroom apartment features:

- \*\*Large private courtyard
- \*\*Floor Board throughout
- \*\*Combined living and dining area with Air-conditioning
- \*\*Good size bedroom with built-in wardrobe
- \*\*Modern bathroom and kitchen
- \*\*Security car parking + cage storage
- \*\*Few minutes walking distance to Woolworths, ALDI super market and Wolli Creek Train station