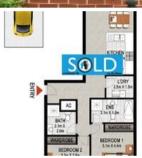

## RESORT STYLE LIVING. 2 BEDROOM APARTMENT

Located within the Gateway Apartments complex, offering a resort lifestyle, this modern 2 bedroom, 2 bathroom apartment is ideal for investors or 1st home buyers. On level 7 of a secure block with lift access, this home's living area faces North East, and bedrooms faces South West with panoramic views. Well designed for cross breeze ventilation, this property also features ducted air-conditioning system, open plan combined lounge/dining, modern kitchen (gas cooking) with dishwasher, internal laundry, built-in wardrobes in both bedrooms, master bedroom with en-suite bathroom, 2 spacious balconies, large garage. Resort style facilities including indoor heated swimming pool, gym, sauna and spa, BBQ area. Don't Miss out – call today to arrange an inspection. (Enter from Bridge Street).

## **2 2 2 4 2 4**

Price SOLD
Property Type residential
Property ID 565
Land Area 119 m2
Floor Area 102 m2