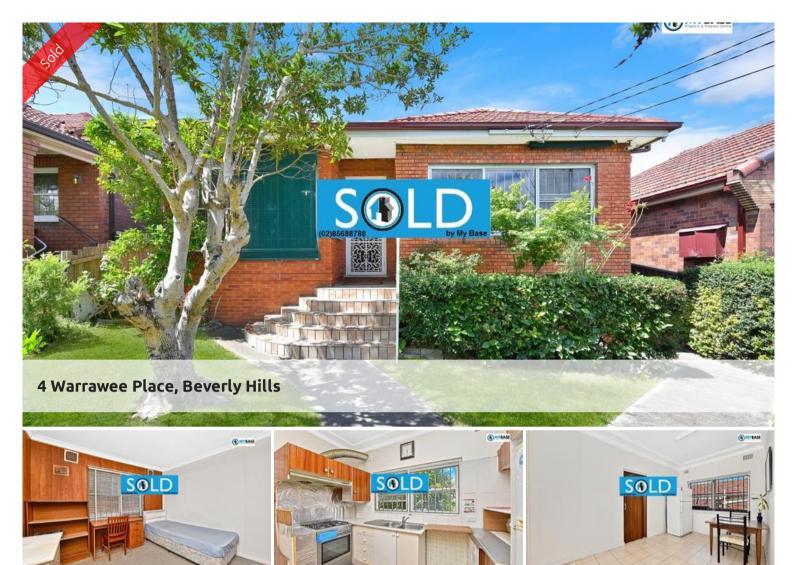

## TWO LOTS ON ONE TITLE WITH REAR LANE ACCESS

Fantastic opportunity to purchase this freestanding double brick house. Ultraconvenient location on popular RC church side of Beverly Hills, within 4 minutes' walk to Beverly Hills station, shops and restaurants, schools and parks. This affordable property is ideal for investors or developers alike with opportunities to rebuild (STCA). Currently configured as 5 bedrooms + 2 studies, 2 bathrooms, combined lounge / dining, garage/storeroom, laundry. Total area: approximately 419m<sup>2</sup>. Don't miss out. Owner wants this sold today. Arrange for inspection now and make an offer.

🛏 5 🔊 2 屏 1

| Ргісе         | SOLD        |
|---------------|-------------|
| Property Type | residential |
| Property ID   | 606         |