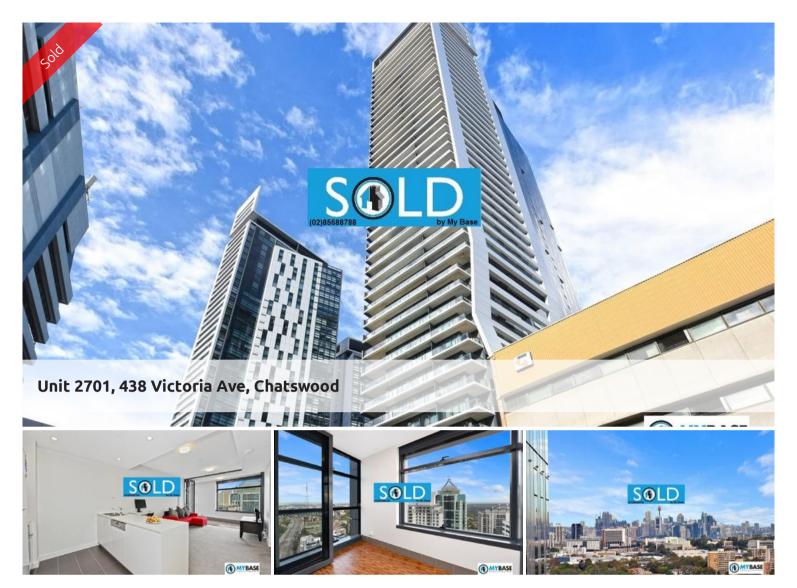

## LUXURY 1 BEDROOM APARTMENT. CHATSWOOD CBD

Be quick to inspect this luxury 1 bedroom apartment located high on level 27 in Grand Tower. Features open plan combined lounge/dining, enclosed balcony offering city views, modern bathroom and kitchen (gas cooking and luxury brand, Miele appliances), internal laundry, ducted air-conditioning, storage cage in basement. Ultra convenient location above Chatswood train station, Westfield shopping centre, Woolworths, cafes and restaurants. Resort lifestyle facilities including gym, indoor swimming pool and spa. Currently tenanted for \$650/week. Call today to arrange an inspection. Don't miss out. "Grand Tower" entrance.

Price SOLD
Property Type residential
Property ID 741
Land Area 51 m2
Floor Area 51 m2