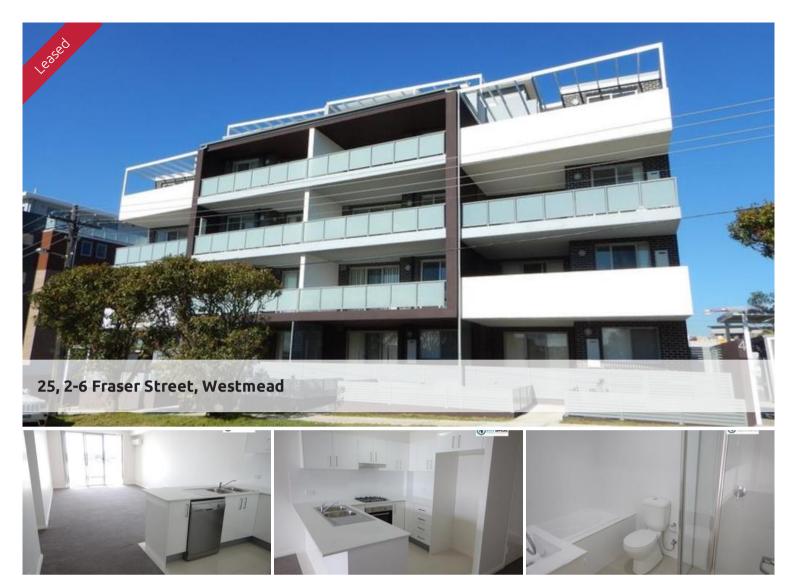

## MODERN 2 BEDROOM NORTH FACING APARTMENT

Be quick to inspect this modern 2 bedroom North Facing apartment. Up on level 3, this bright and sunny home features spacious bedrooms with built-in wardrobes, open plan combined lounge / dining area (with air conditioning), large balcony, modern kitchen (gas cooking), sparkling bathrooms, internal laundry. Single carspace plus separate storage cage. Within 15 minutes to Westmead station, hospital, local shops, schools and parks, Westfield Parramatta. Call today to arrange for an inspection. Available for rent immediately.

**2 2 2 3 1** 

\$420 per Week +water

usage

**Property** 

Туре

rental

Property ID 800