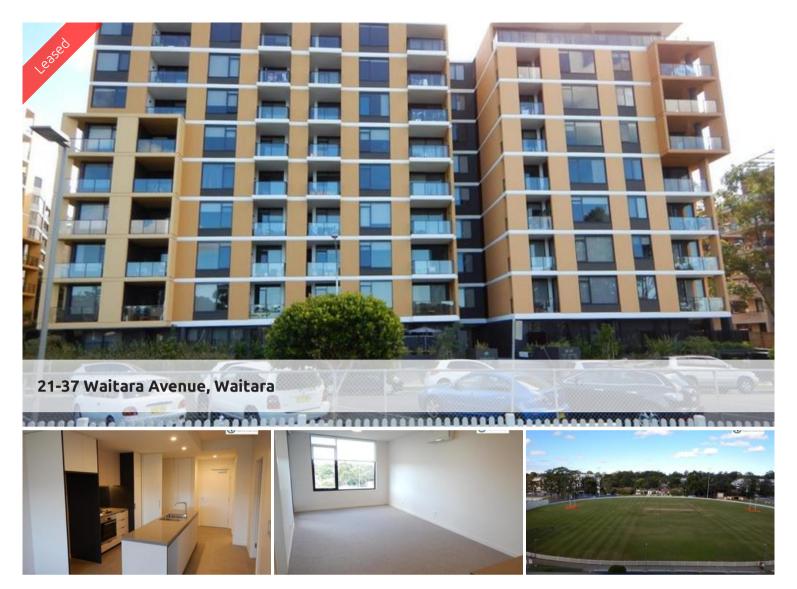

## MODERN 2 BEDROOM APARTMENT - CLOSE TO STATION

Be quick to inspect this modern 2 bedroom, 2 bathroom apartment. Overlooking Mark Taylor Oval, this apartment on level 5 features: open plan combined lounge / dining area leading to balcony with beautiful park views. Modern bathrooms, top quality chef's kitchen (gas cooking) with Bosch appliances, internal laundry (with dryer), split system air conditioning in master bedroom and lounge, single carspace, separate storage cage. Convenient location within 5 minutes to Waitara station, parks, schools, shops and restaurants. Available for rent from 10/02/2020. Call today to arrange an inspection.