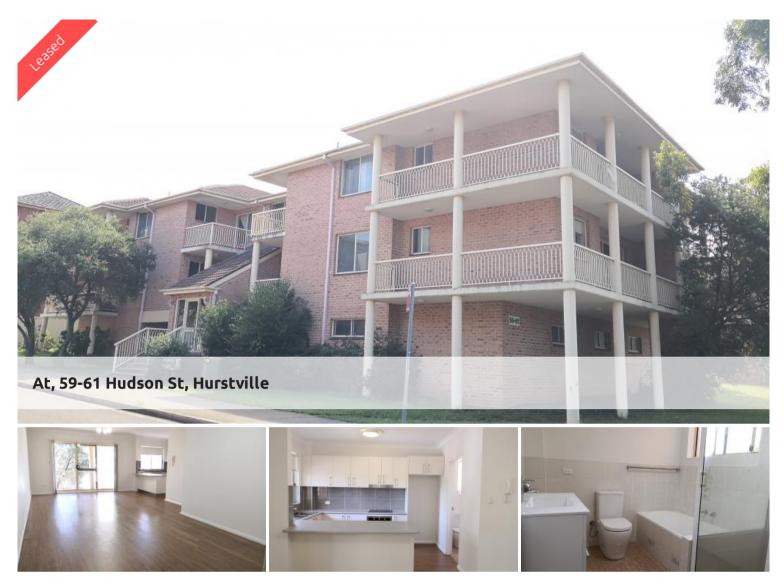

## BRIGHT AND SPACIOUS 2 BEDROOM UNIT. CONVENIENT LOCATION.

This bright and spacious renovated 2 bedroom unit is available for rent immediately. Features a massive open plan lounge/dining area with floating timber floors opening to an L-shaped balcony. Modern kitchen and bathroom, internal laundry with 2nd toilet, built-in wardrobes, the main bedroom also has a private balcony, single garage. Ultra-convenient location within 2 minutes to Westfield Shopping centre, parks, cafes and restaurants. Within 7 minutes to station. Call today to arrange an inspection. Don't miss out.